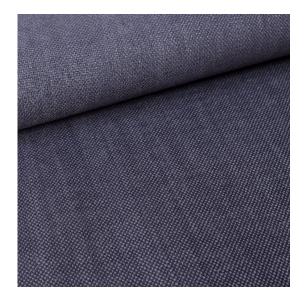

## **Product description**

DELIUS upholstery fabrics with DELIGARD technology are particularly resistant to moisture and dirt. The innovative system gives bacteria, dirt and moisture no chance. The technology prevents the growth of germs and therefore offers lasting cleanliness even under heavy use. They are the solution for long-lasting stain-free upholstery. The surface is covered with a special coating that protects the fabric from the penetration of dirt. The protective layer on the back prevents the penetration of moisture and wetness. Ambra X DELIGARD looks both modern and natural thanks to its coarser canvas structure with subtle longitudinal stripes. The light velour effect gives the upholstery fabric a pleasant, soft feel. This fabric is particularly suitable for the care sector, but also offers great added value for guests and owners in hotels and restaurants.