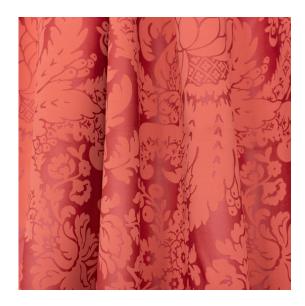

## **Product description**

Dimout curtains are blackout fabrics that are able to reduce the usual 40% light transmission to just 1%. The degree of darkening is 99%, depending on the color. Dimout fabrics are a double satin with a black weft. These two components create a very dense, softly flowing fabric that hardly lets any light through and has excellent acoustic properties. Edward is a dimout with floral ornaments. The design is created using an elaborate embossing and printing process. The blackout fabric gets its modern look from strong, clear colors such as refreshing shades of blue, rich greens and bright shades of red. Edward is predestined for use in the health & care sector as well as in the hotel industry.