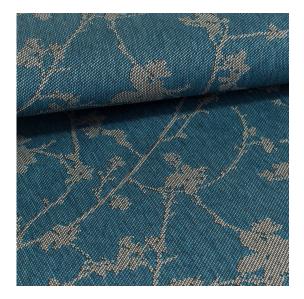

The surface is covered with a special coating that protects the fabric from the penetration of dirt. The protective layer on the back prevents the penetration of moisture and wetness. The character of Maya DELIGARD is characterized by the floral pattern in the form of a flower tendril. Maya is part of the Safe & Clean No.3 collection. The items in the collection are color-coordinated and provide exciting combination options.