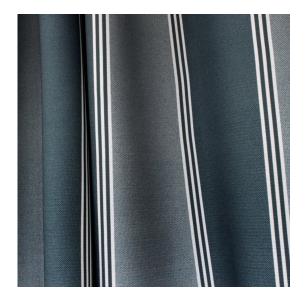

The classic Meran block stripe is reinterpreted with finely contrasting rally stripes. Seven clear colors are complemented by five shades of grey and natural tones, which have a particularly elegant appearance. Meran is part of a commercial print series that is used in the health and care sector as well as in hotels.