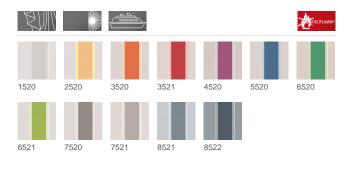

The classic Meran block stripe is reinterpreted with finely contrasting rally stripes. Seven clear colors are complemented by five shades of grey and natural tones, which have a particularly elegant appearance. Meran is part of a commercial print series that is used in the health and care sector as well as in hotels.