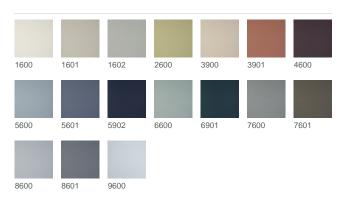

## **Product description**

Epuri is the plain basic in the DELIUS wallcovering collection. With its light, two-tone linen structure and matt surface, it comes extremely close to a painted wall, but is much less sensitive and more durable than a coat of paint. Its antibacterial properties paired with its classic design and robustness make Epuri the perfect wallcovering for the health and care sector too.