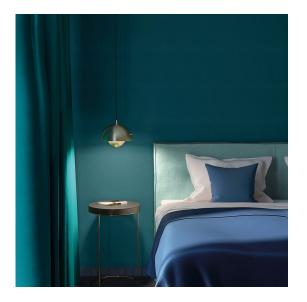

## **Product description**

Epuri is the plain basic in the DELIUS wallcovering collection. With its light, two-tone linen structure and matt surface, it comes extremely close to a painted wall, but is much less sensitive and more durable than a coat of paint. Its antibacterial properties paired with its classic design and robustness make Epuri the perfect wallcovering for the health and care sector too.