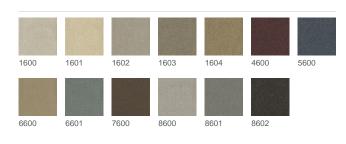

## **Product description**

The texture of the Laron DELIWALL wallpaper is based on a classic fishbone pattern, which is mainly found in woollen items, such as our Oxford article. The interplay of texture and matt surface gives Laron a homely cosiness to any room (living trend hygge, cocooning). The 13 colors with a slight mélange include beautifully graduated natural tones.