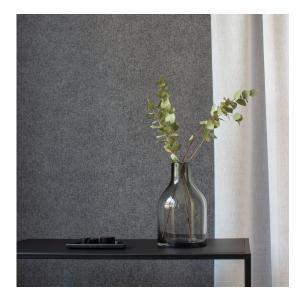

## **Product description**

The texture of the Laron DELIWALL wallpaper is based on a classic fishbone pattern, which is mainly found in woollen items, such as our Oxford article. The interplay of texture and matt surface gives Laron a homely cosiness to any room (living trend hygge, cocooning). The 13 colors with a slight mélange include beautifully graduated natural tones.