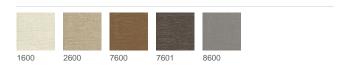

## **Product description**

Rocca DELIWALL has a coarse, textile embossing that gives the surface an exciting texture. The textile character is reinforced by an additional metallic coloring of the upper structures. An extraordinary wall covering with a faux-uni character for a wide range of applications.

## **Technical Details**

| Width            | ca. 137 cm                       |
|------------------|----------------------------------|
| Weight           | ca. 460 g/m²                     |
| Composition      | Vinyl on polycotton              |
| Installation     | Reversible Hang                  |
| Repeat Pattern   | Random Match                     |
| Roll length      | 30 m   Mindestbestellmenge 500 m |
| Flame retardancy | B - s2, d0                       |
|                  |                                  |