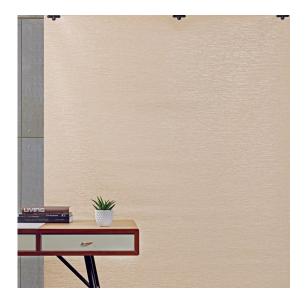

## **Product description**

Rocca DELIWALL has a coarse, textile embossing that gives the surface an exciting texture. The textile character is reinforced by an additional metallic coloring of the upper structures. An extraordinary wall covering with a faux-uni character for a wide range of applications.